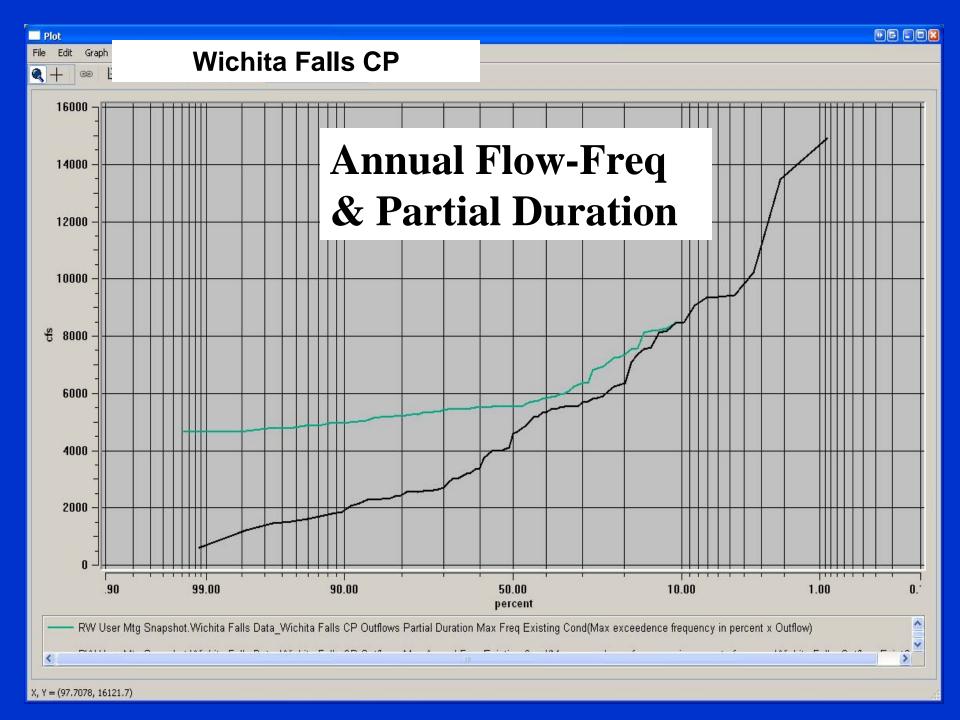

### Wichita River Basin: approx 3,480 sq mi Lake Kemp: approx 2,090 sq mi

**USACE** storage divisions and balance levels