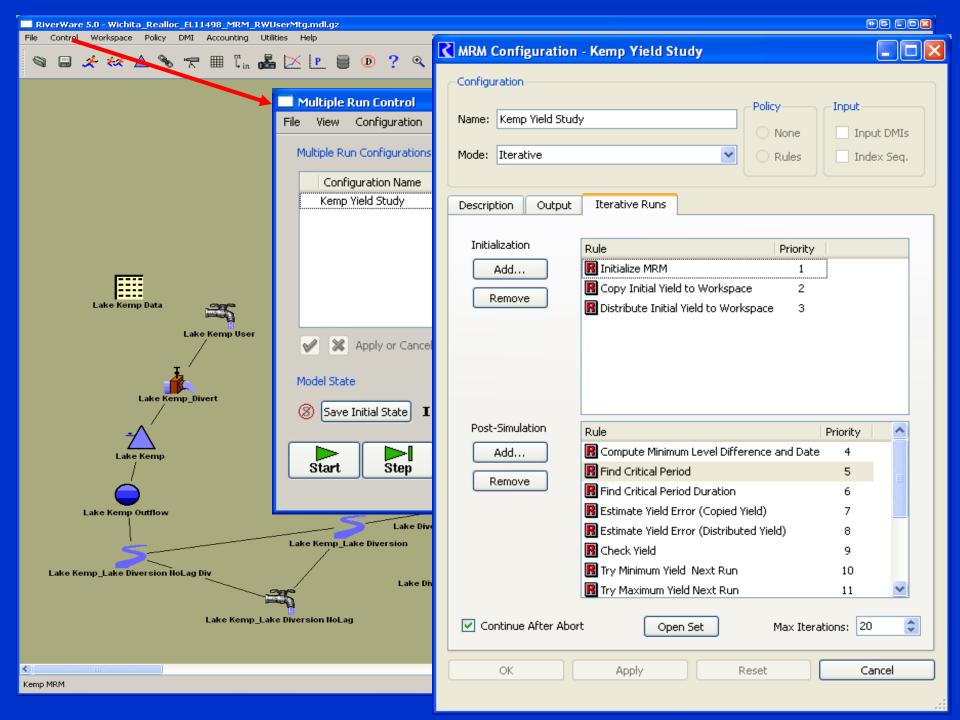

#### RIVERWARE APPROACH:

- SWD CoE Flood Control Balancing Method
- Rules Based
- 79-Year Period of Record Daily Simulation
- Multi-Run-Mgr for Yield
- Base Condition & Alternative Runs
- Statistics: Evaluation & Mitigation

#### "Critical Dependable Yield"

## Dependable Yield that Results in the Depletion of the Conservation Storage During Period of Record Drought