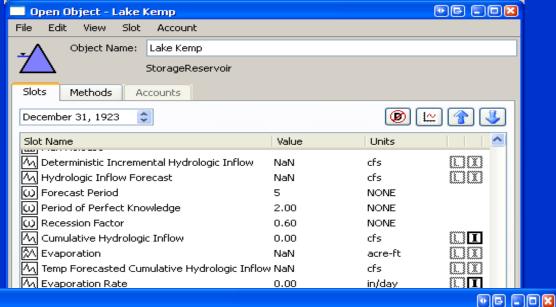

Environmental Systems, University of Colorado, Boulder

#### CADSWES HOMEPAGE.....

...mission is to research, design, prototype and develop integrated decision support systems to help solve real-world water resources and environmental problems.

### Primary research partners: BoR, TVA, and CoE

### LAKE KEMP.... REALLOCATION STUDY ONGOING

#### TODAY'S DISCUSSION: CONCENTRATE ON PROCESS, NOT RESULT No's



### Wichita River Basin: approx 3,480 sq mi Lake Kemp: approx 2,090 sq mi





**USACE** storage divisions and balance levels

#### RIVERWARE APPROACH:

- SWD CoE Flood Control Balancing Method
- Rules Based
- 79-Year Period of Record Daily Simulation
- Multi-Run-Mgr for Yield
- Base Condition & Alternative Runs
- Statistics: Evaluation & Mitigation



## CoE SWD Flood Control Method:





6/18/2009

John

Man Cfs Company Temp Tandem Storage NaN Cfs Company Temp Reason NaN NONE COMPANY TEMP REASON TEMP

#### "Critical Dependable Yield"

## Dependable Yield that Results in the Depletion of the Conservation Storage During Period of Record Drought





#### **SCT: Yield Iteration Results**



Yield Study Data. Yield. Lake Kemp [@ 1/1/1800 14:00] -- Volume: 560.720708716 [1,000 ft3]

1 value: 155.755752 [cfs]















#### RIVERWARE PROGRAM

2008 MOU: HQ & CADSWES
Free license for COE for 3 Years

## HEC INTEGRATING RIVERWARE INTO CWMS, WAT, & RTS

#### Lake Kemp