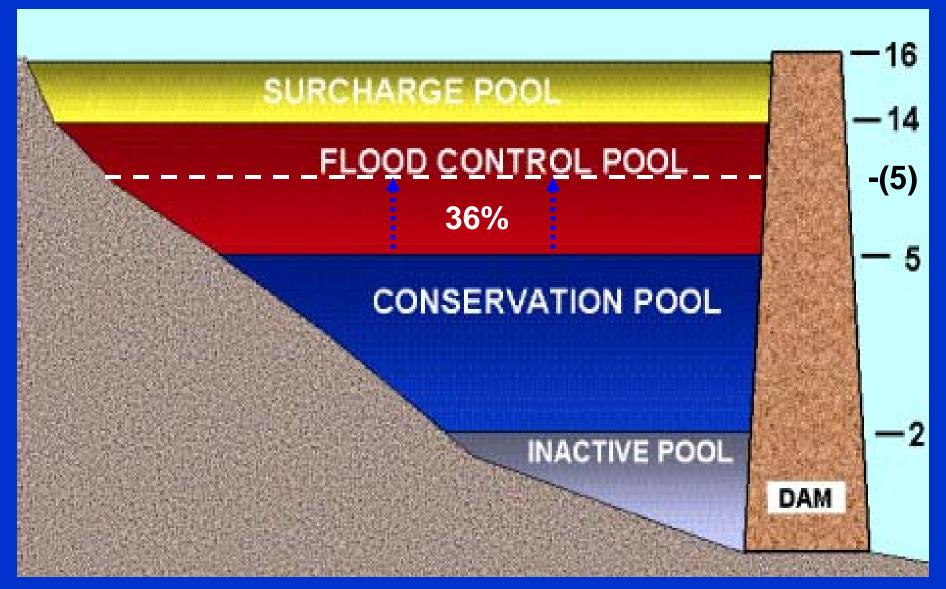

### Wichita River Basin: approx 3,480 sq mi Lake Kemp: approx 2,090 sq mi

**USACE** storage divisions and balance levels