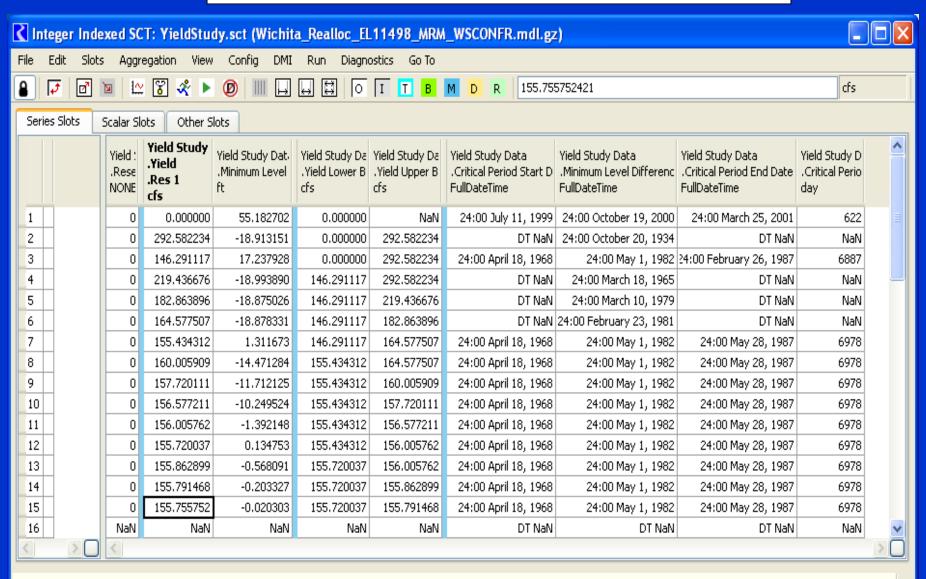

#### "Critical Dependable Yield"

## Dependable Yield that Results in the Depletion of the Conservation Storage During Period of Record Drought

#### **SCT: Yield Iteration Results**

Yield Study Data. Yield. Lake Kemp [@ 1/1/1800 14:00] -- Volume: 560.720708716 [1,000 ft3]

1 value: 155.755752 [cfs]