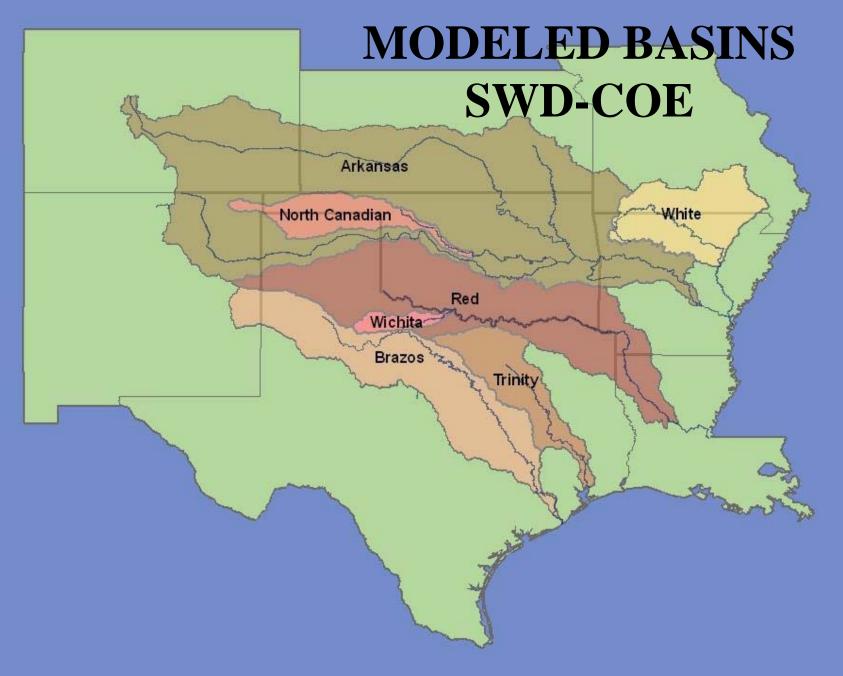

### Wichita River Basin: approx 3,480 sq mi Lake Kemp: approx 2,090 sq mi

**USACE** storage divisions and balance levels