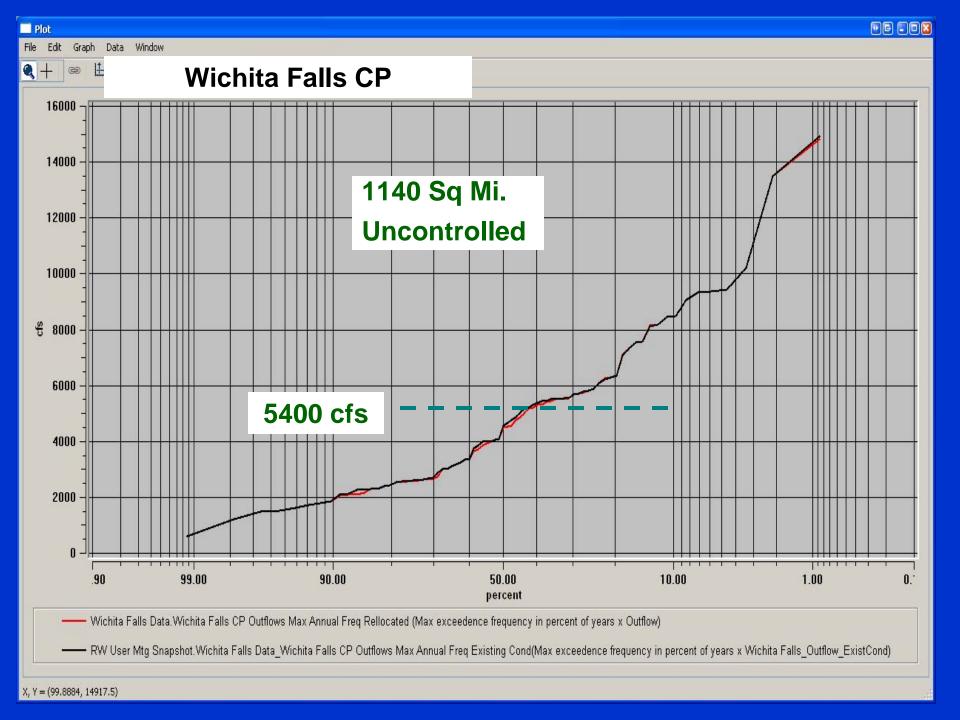

### Wichita River Basin: approx 3,480 sq mi Lake Kemp: approx 2,090 sq mi

**USACE** storage divisions and balance levels