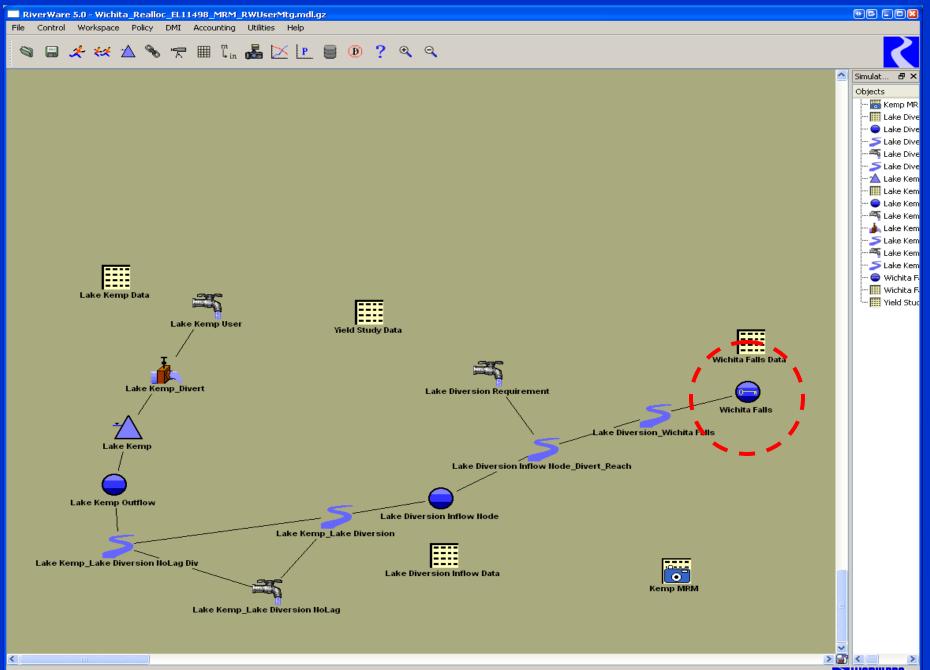

### Wichita River Basin: approx 3,480 sq mi Lake Kemp: approx 2,090 sq mi

**USACE** storage divisions and balance levels

#### RIVERWARE APPROACH:

- SWD CoE Flood Control Balancing Method
- Rules Based
- 79-Year Period of Record Daily Simulation
- Multi-Run-Mgr for Yield
- Base Condition & Alternative Runs
- Statistics: Evaluation & Mitigation