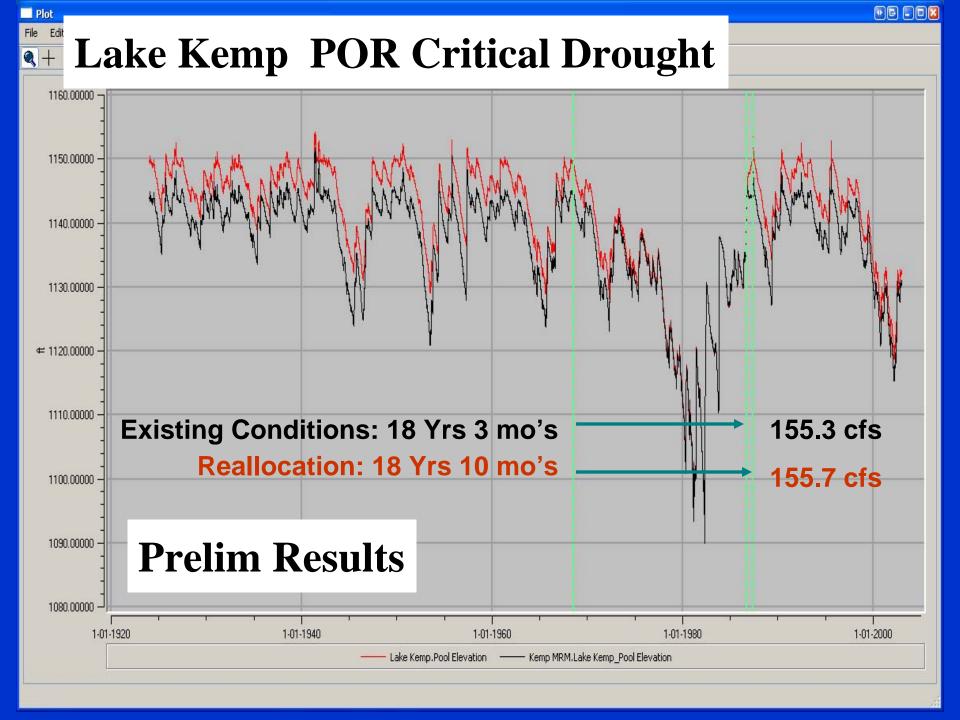

#### "Critical Dependable Yield"

## Dependable Yield that Results in the Depletion of the Conservation Storage During Period of Record Drought