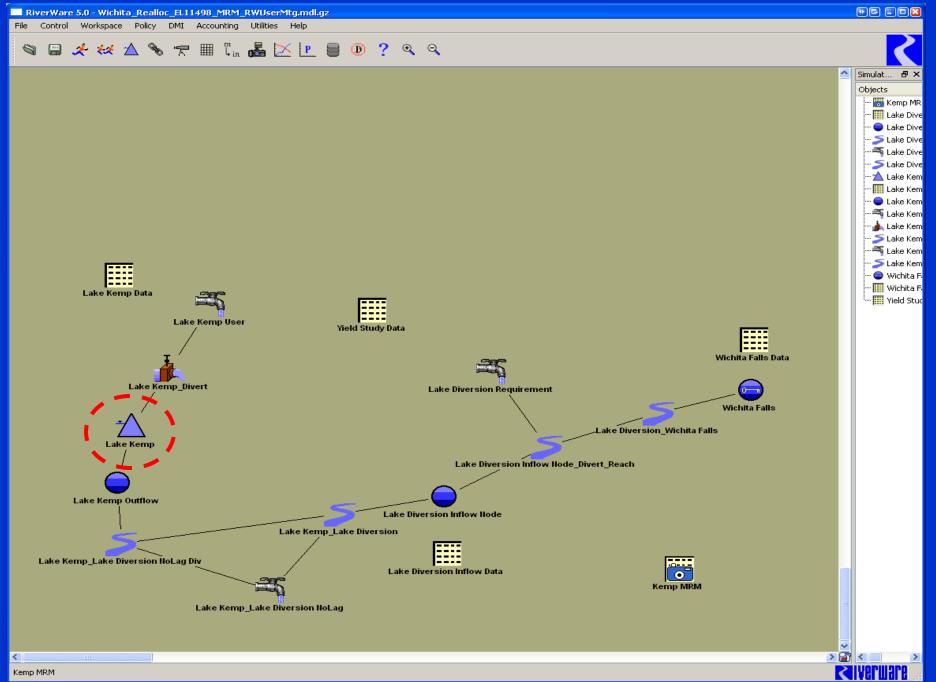

### Wichita River Basin: approx 3,480 sq mi Lake Kemp: approx 2,090 sq mi

**USACE** storage divisions and balance levels

#### RIVERWARE APPROACH:

- SWD CoE Flood Control Balancing Method
- Rules Based
- 79-Year Period of Record Daily Simulation
- Multi-Run-Mgr for Yield
- Base Condition & Alternative Runs
- Statistics: Evaluation & Mitigation