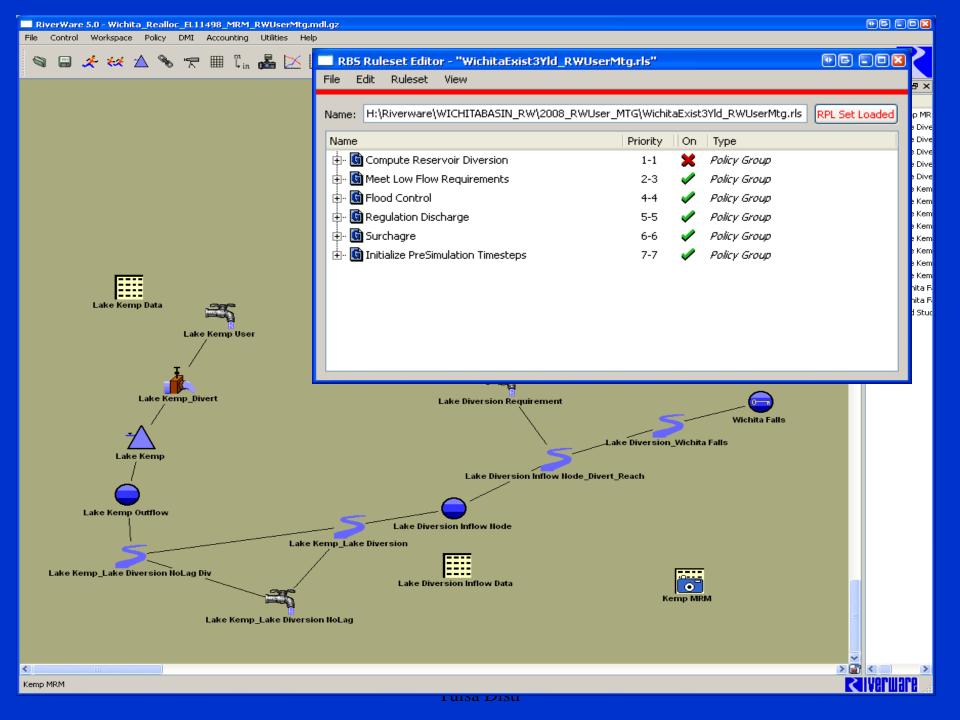

#### RIVERWARE APPROACH:

- SWD CoE Flood Control Balancing Method
- Rules Based
- 79-Year Period of Record Daily Simulation
- Multi-Run-Mgr for Yield
- Base Condition & Alternative Runs
- Statistics: Evaluation & Mitigation

## CoE SWD Flood Control Method:

6/18/2009

John

Man Cfs Company Temp Tandem Storage NaN Cfs Company Temp Reason NaN NONE COMPANY TEMP REASON TEMP