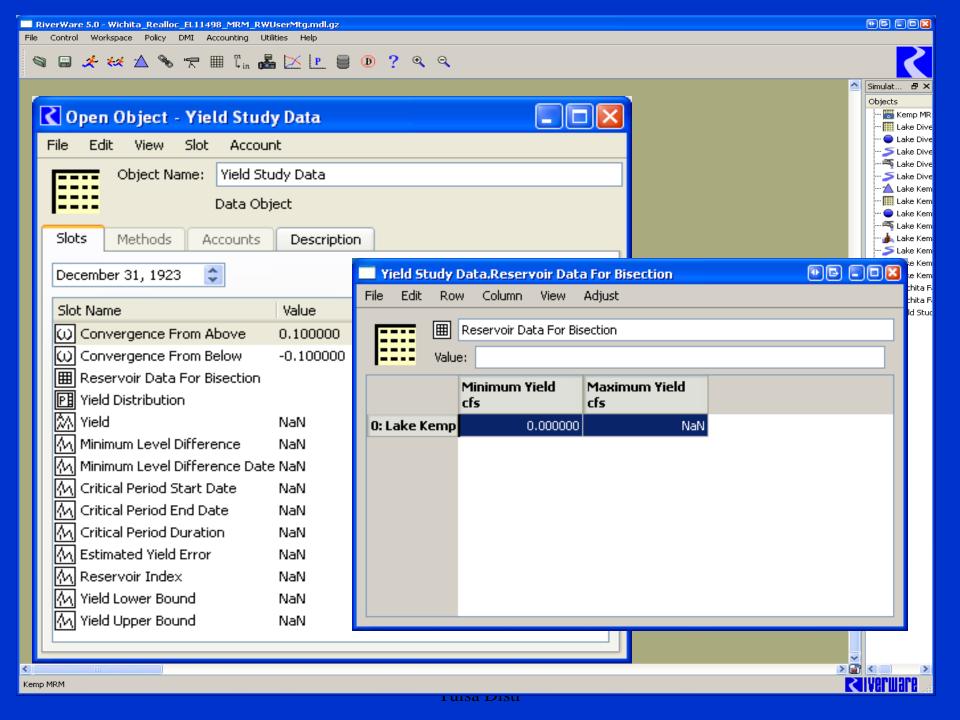

#### "Critical Dependable Yield"

## Dependable Yield that Results in the Depletion of the Conservation Storage During Period of Record Drought

#### **SCT: Yield Iteration Results**

Yield Study Data. Yield. Lake Kemp [@ 1/1/1800 14:00] -- Volume: 560.720708716 [1,000 ft3]

1 value: 155.755752 [cfs]