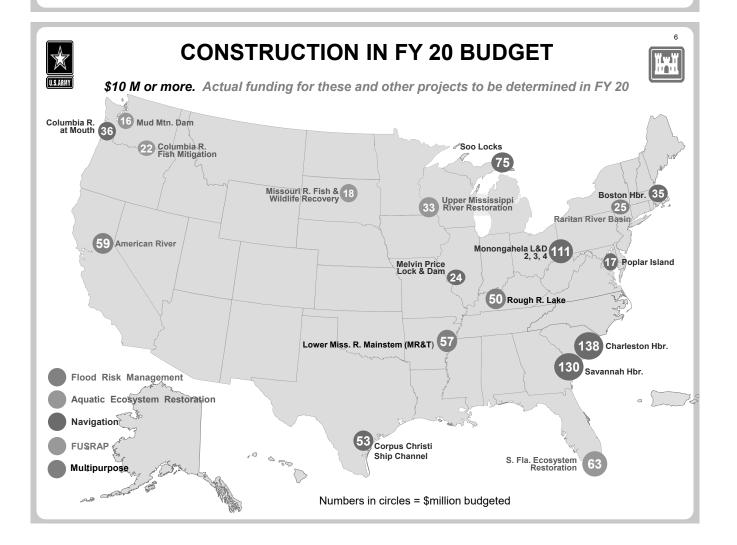

## FY 2020 - OVERALL BUDGET OUTCOMES

- · Continues Highest Performing Studies and Design Activities
- No New Construction Starts, No New Investigation Starts
- Investigations: \$77 Million, Down from \$82 Million
  - Includes Feasibility Studies, Dam Safety Modification Feasibility Studies and Dredged Material Management Plans
- Construction: \$1,244 Million, Up from \$910 Million
  - \$55.5 Million from IWTF, includes funding Mon River 2-3-4 L&Ds to Completion
  - \$18 Million from HMTF
- Operation & Maintenance: \$2.88 Billion, Down from \$3.0 Billion
  - · Reflects Risk Informed Application of Performance Based Criteria
  - \$942 Million from HMTF
- Mississippi River & Tributaries (MR&T): \$215 Million, Down from \$245 Million
  - Includes Flood Risk Mgmt, Navigation, Environment Stewardship and Recreation