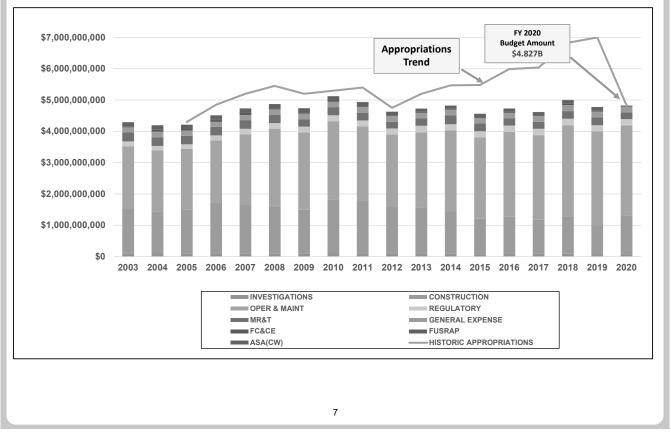

# Civil Works Program/Budget Timeline

U.S.ARMY

#### alend: Year 2017 2018 2019 2020 2021 2022 FMAMJJASONDJFMAMJJASONDJFMAMJJASONDJFMAMJJASONDJFMAMJJASONDJFMAMJJASONDJFMAMJJASOND Month Fiscal Year FY 18 FY 19 FY 20 FY 17 FY 21 FY 22 FY 19 PROGRAM FY 20 PROGRAM EXECUT FY21 PROGRAM DEFE DEVELOF



## CIVIL WORKS INVESTMENT TRENDS (EXCLUDES SUPPLEMENTAL FUNDING)





## PRESIDENT'S BUDGET & APPROPRIATIONS NAVIGATION (\$MILLION)



3

ĬMĬ

| Year         | Investigations                                              | Construction | O&M     | MR&T | Total   |  |  |
|--------------|-------------------------------------------------------------|--------------|---------|------|---------|--|--|
| FY 20 Approp | *** No FY 20 Appropriation Act as of September 11, 2019 *** |              |         |      |         |  |  |
| FY 20 Budget | \$14                                                        | \$625        | \$1,635 | \$34 | \$2,308 |  |  |
| FY 19 Approp | \$41                                                        | \$816        | \$2,365 | \$74 | \$3,296 |  |  |
| FY 19 Budget | \$14                                                        | \$176